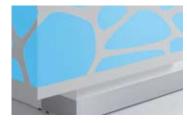

## Soft design attracts attention.

The modular system allows you to create the reception desk corresponding to your own needs. The stylish design can decorate all the whole front of the counter or it can protrude on the left or right side. White makes the reception desk look fresh and gives plenty of options to arrange the place allowing individual ideas: white goes well with every other color.