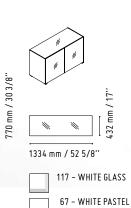

L0G136

2000 mm / 78 7/8"

67 - WHITE PASTEL

IM21S

CUZ12-GREY

1950 mm / 76 3/4" CUZ2A - VIOLET CUZ12 – GREY

720 mm / 28 3/8''

31