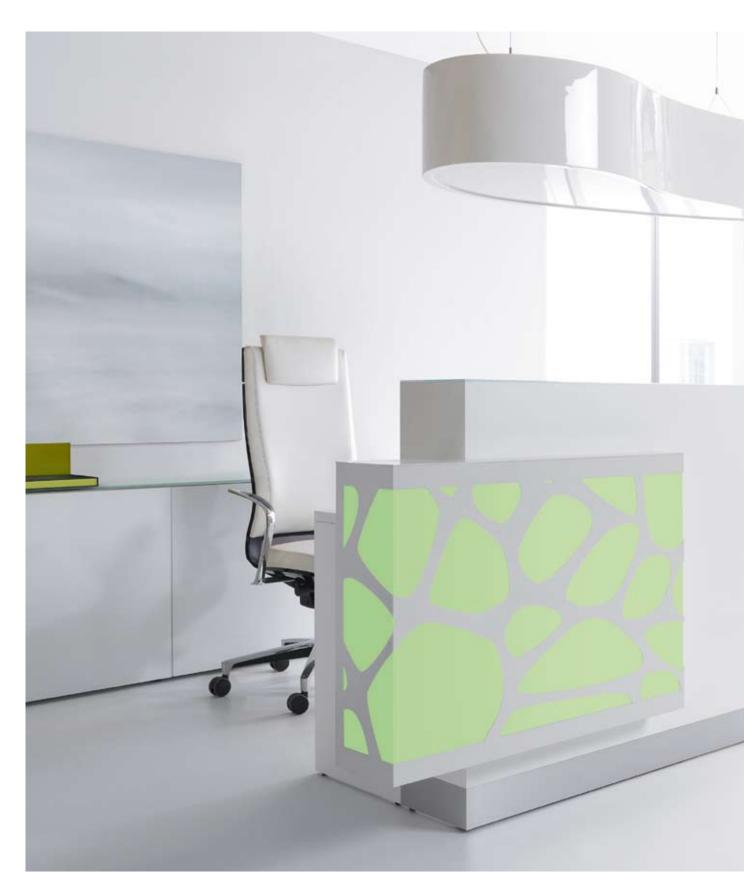

While creating Organic we listened to the best architect — nature itself.

Organic, cubic form filled with organic shapes, takes its design straight from nature to provide a bit of relaxation in today's stressful world.

The irregular design of the reception desk stimulates the imagination. The spider web with reflecting sunlight, or perhaps cells of a living organism? The natural design is emphasised by backlighting system of fluorescent light. The final impression is completed by the glass top that gives the reception splendor and nobility.

## Soft design attracts attention.

The modular system allows you to create the reception desk corresponding to your own needs. The stylish design can decorate all the whole front of the counter or it can protrude on the left or right side. White makes the reception desk look fresh and gives plenty of options to arrange the place allowing individual ideas: white goes well with every other color.