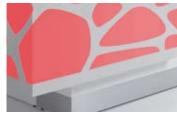

ORGANIC

RGBW LED

770 mm / 30 3/8"

1700 mm / 67"

67 - WHITE PASTEL

67 - WHITE PASTEL

MM-PU x 2 + MM-ON x 2 + MM-PO x 2

CUZ1L - GREEN