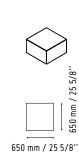

L0G136

2000 mm / 78 7/8"

67 - WHITE PASTEL

IM21S

CUZ12-GREY

1950 mm / 76 3/4" CUZ2A - VIOLET CUZ12 – GREY

720 mm / 28 3/8''

31