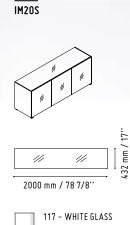

## Soft design attracts attention.

The modular system allows you to create the reception desk corresponding to your own needs. The stylish design can decorate all the whole front of the counter or it can protrude on the left or right side. White makes the reception desk look fresh and gives plenty of options to arrange the place allowing individual ideas: white goes well with every other color.