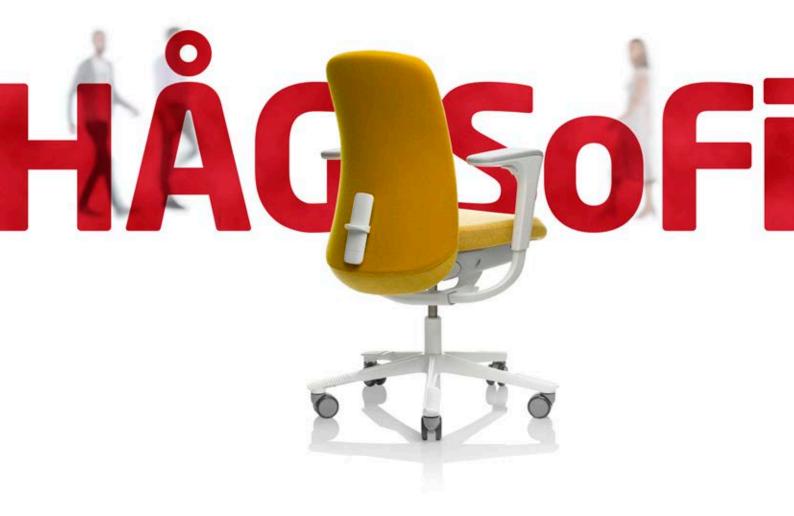

# Experience HÅG SoFi

Attract, captivate, inspire. The HÅG SoFi is designed to be customised. Ranging in appearances from subtle, refined and coherent to expressive and daring. There is a wide variety of models, materials and colours to choose from and combine.