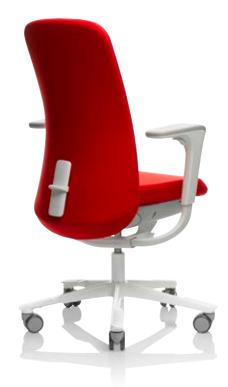

HÅG SoFi has it all. It is a manifestation of holistic Scandinavian design. The best of ergonomics, sustainability, quality and visual design in a complete package. Prepare for a small revolution.

\* The HÅG SlideBack<sup>™</sup> multi functional armrests displays a functional slide back feature. Armrests move rearwards in a straight linear movement. Simply push back and park. Now you can also sit sideways. The armrests also easily transform to generous elbow rests.

The HÅG SlideBack™ multi functional armrests with a slide back feature.\*