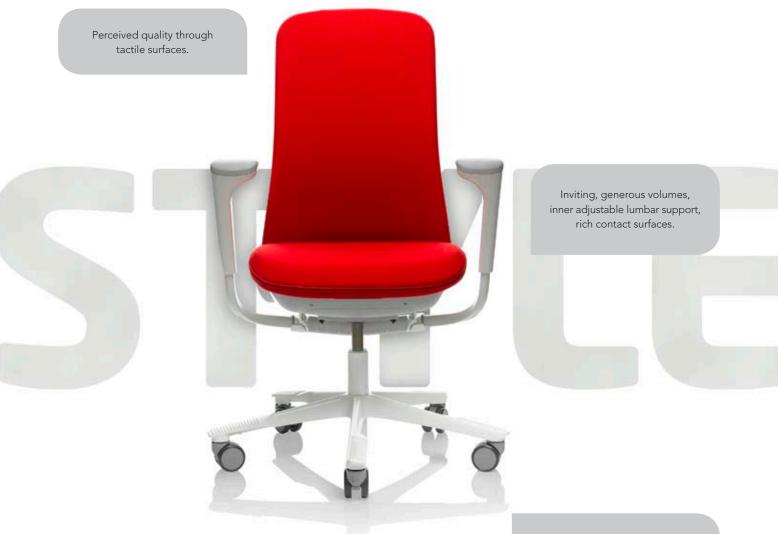

Subtle and refined appearance. Coherence in materials and colours.

BalancedMovementMechanism<sup>™</sup> by HÅG inBalance<sup>™</sup>

Shapes are carefully designed from all angles. Visual balance between backrest and armrests.

# HÅG SoFi has it all

Sleek headrest stem.

Easy adjustment through high end, tactile controls

Intuitive adjustment of seat height and seat depth.

Uniqueness and wide appeal, the HÅG SoFi collection has it all. It collects and perfects all the best design features representative of the HÅG brand. Experience HÅG SoFi.

Ranging in appearances from quiet to expressive it can stand out and fit in any work environment. Adding style or simply adding presence, according to your needs.

Sitting in a HÅG SoFi its progressive shapes create a sense of privacy as well as space for collaboration. At the core, the BalancedMovementMechanism<sup>™</sup> answers to your slightest move and keeps you in balanced and continuous motion. The innovative HÅG SlideBack<sup>™</sup> features a comfortable armrest. Levers and handles are intuitively placed, easy to find and to adjust.