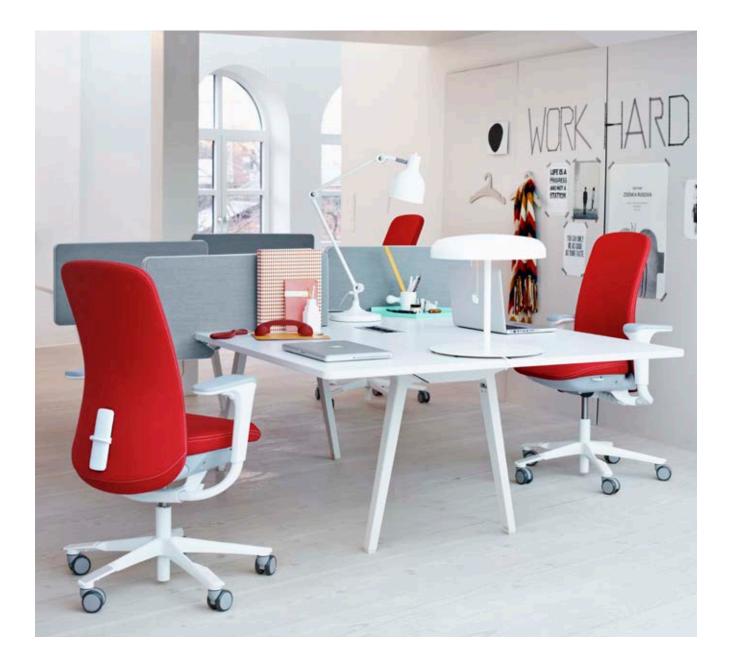

# Experience HÅG SoFi

Attract, captivate, inspire. The HÅG SoFi is designed to be customised. Ranging in appearances from subtle, refined and coherent to expressive and daring. There is a wide variety of models, materials and colours to choose from and combine.

### Stand out. Fit in.

Uniqueness and wide appeal. The HÅG SoFi collection is designed to be customised. To meet your needs and wants. Ranging in appearances from subtle, refined and coherent to expressive and daring. In HÅG SoFi clean, articulated shapes and surfaces, colours and details create an animating up close experience. And captivating looks. There is a wide variety of models, materials and colours to choose from and combine.