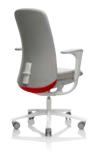

#### EDGE

This HÅG SoFi makes a statement. A fashionable look for the colourful work environment, trendy and a bit daring. HÅG SoFi – a chair that surprises, using contrasting colours to accentuate details and lines. With a playful attitude it challenges and inspires. To be seen, felt and sensed – HÅG SoFi is a visual, tactile and animating up-close experience.

HÅG SoFi 7360-SPS008\* Fabric: Svensson Markspelle Uno 3418 (red). White contrast stitching. High back.