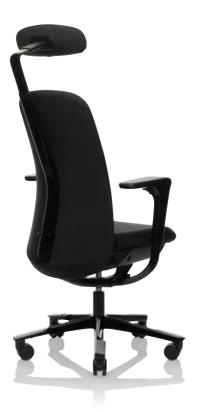

# Experience HÅG SoFi

# HÅG SoFi has it all

Sleek headrest stem.

Easy adjustment through high end, tactile controls

Intuitive adjustment of seat height and seat depth.

Uniqueness and wide appeal, the HÅG SoFi collection has it all. It collects and perfects all the best design features representative of the HÅG brand. Experience HÅG SoFi.

Ranging in appearances from quiet to expressive it can stand out and fit in any work environment. Adding style or simply adding presence, according to your needs.

Sitting in a HÅG SoFi its progressive shapes create a sense of privacy as well as space for collaboration. At the core, the BalancedMovementMechanism<sup>™</sup> answers to your slightest move and keeps you in balanced and continuous motion. The innovative HÅG SlideBack<sup>™</sup> features a comfortable armrest. Levers and handles are intuitively placed, easy to find and to adjust.

HÅG SoFi has it all. It is a manifestation of holistic Scandinavian design. The best of ergonomics, sustainability, quality and visual design in a complete package. Prepare for a small revolution.

\* The HÅG SlideBack<sup>™</sup> multi functional armrests displays a functional slide back feature. Armrests move rearwards in a straight linear movement. Simply push back and park. Now you can also sit sideways. The armrests also easily transform to generous elbow rests.