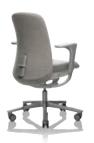

Ranging in appearances from quiet to expressive it can stand out and fit in any work environment. Adding style or simply adding presence, according to your needs.

Sitting in a HÅG SoFi its progressive shapes create a sense of privacy as well as space for collaboration. At the core, the BalancedMovementMechanism<sup>™</sup> answers to your slightest move and keeps you in balanced and continuous motion. The innovative HÅG SlideBack<sup>™</sup> features a comfortable armrest. Levers and handles are intuitively placed, easy to find and to adjust.

HÅG SoFi has it all. It is a manifestation of holistic Scandinavian design. The best of ergonomics, sustainability, quality and visual design in a complete package. Prepare for a small revolution.

\* The HÅG SlideBack<sup>™</sup> multi functional armrests displays a functional slide back feature. Armrests move rearwards in a straight linear movement. Simply push back and park. Now you can also sit sideways. The armrests also easily transform to generous elbow rests.

The HÅG SlideBack™ multi functional armrests with a slide back feature.\*