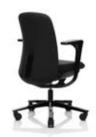

HÅG SoFi has it all. It is a manifestation of holistic Scandinavian design. The best of ergonomics, sustainability, quality and visual design in a complete package. Prepare for a small revolution.

\* The HÅG SlideBack<sup>™</sup> multi functional armrests displays a functional slide back feature. Armrests move rearwards in a straight linear movement. Simply push back and park. Now you can also sit sideways. The armrests also easily transform to generous elbow rests.

The HÅG SlideBack™ multi functional armrests with a slide back feature.\*