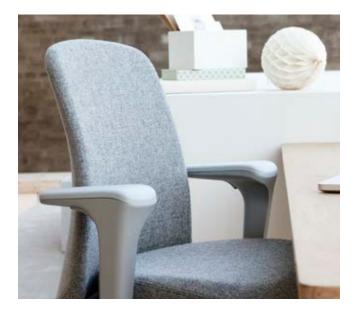

Subtle and refined appearance. Coherence in materials and colours.

BalancedMovementMechanism<sup>™</sup> by HÅG inBalance<sup>™</sup>

Shapes are carefully designed from all angles. Visual balance between backrest and armrests.

# HÅG SoFi has it all

Sleek headrest stem.

Easy adjustment through high end, tactile controls

Intuitive adjustment of seat height and seat depth.

Uniqueness and wide appeal, the HÅG SoFi collection has it all. It collects and perfects all the best design features representative of the HÅG brand. Experience HÅG SoFi.