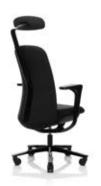

# Experience HÅG SoFi

# HÅG SoFi has it all

Sleek headrest stem.

Easy adjustment through high end, tactile controls

Intuitive adjustment of seat height and seat depth.

Uniqueness and wide appeal, the HÅG SoFi collection has it all. It collects and perfects all the best design features representative of the HÅG brand. Experience HÅG SoFi.

Ranging in appearances from quiet to expressive it can stand out and fit in any work environment. Adding style or simply adding presence, according to your needs.

Sitting in a HÅG SoFi its progressive shapes create a sense of privacy as well as space for collaboration. At the core, the BalancedMovementMechanism<sup>™</sup> answers to your slightest move and keeps you in balanced and continuous motion. The innovative HÅG SlideBack<sup>™</sup> features a comfortable armrest. Levers and handles are intuitively placed, easy to find and to adjust.

HÅG SoFi has it all. It is a manifestation of holistic Scandinavian design. The best of ergonomics, sustainability, quality and visual design in a complete package. Prepare for a small revolution.

\* The HÅG SlideBack<sup>™</sup> multi functional armrests displays a functional slide back feature. Armrests move rearwards in a straight linear movement. Simply push back and park. Now you can also sit sideways. The armrests also easily transform to generous elbow rests.