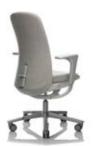

#### CASUAL

For you who feel at home at work. The casual HÅG SoFi is for the informal work spaces. Using soft toned textiles and with subtle contrasts creating an unpretentious atmosphere, an overall comforting and likeable expression. Stands out and Fits in. Whoever you are, whatever your needs – prepare for a small revolution.

Attract, captivate, inspire. The HÅG SoFi is designed to be customised. Ranging in appearances from subtle, refined and coherent to expressive and daring. There is a wide variety of models, materials and colours to choose from and combine.