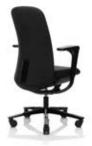

HÅG SoFi has it all. It is a manifestation of holistic Scandinavian design. The best of ergonomics, sustainability, quality and visual design in a complete package. Prepare for a small revolution.

\* The HÅG SlideBack<sup>™</sup> multi functional armrests displays a functional slide back feature. Armrests move rearwards in a straight linear movement. Simply push back and park. Now you can also sit sideways. The armrests also easily transform to generous elbow rests.

The HÅG SlideBack™ multi functional armrests with a slide back feature.\*