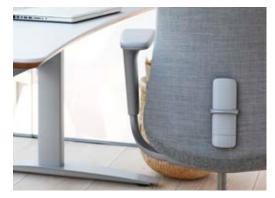

HÅG SoFi has it all. It is a manifestation of holistic Scandinavian design. The best of ergonomics, sustainability, quality and visual design in a complete package. Prepare for a small revolution.

\* The HÅG SlideBack<sup>™</sup> multi functional armrests displays a functional slide back feature. Armrests move rearwards in a straight linear movement. Simply push back and park. Now you can also sit sideways. The armrests also easily transform to generous elbow rests.

The HÅG SlideBack™ multi functional armrests with a slide back feature.\*