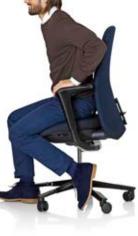

Movement is life. Natural, nourishing, healing. But as our working days include more sitting, movement and variation – when sitting – has become vital.

At the core of a HÅG chair our unique BalancedMovementMechanism<sup>™</sup> works to intuitively keep you in balanced motion. A HÅG chair inspires you to vary your postures. Not only your body and arms, but your legs also. Often they remain static with feet parked at the floor. And as the legs are essential for the blood circulation this affects your entire system. It also affects your creativity and work performance. In a HÅG chair you cannot avoid moving your feet.

## BALANCE IS THE BEST STARTING POINT FOR MOVEMENT

A centrally placed tilting point intuitively keeps you in balanced and continuous motion.

As the seat and the backrest are linked together, the seat front rises when you lean backwards and stimulates your ankle movement.

The seat lowers as you lean forward to work. Keeping you awake, alert, collected, creative, animated... All that you have to be during a workday.