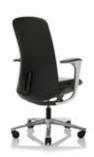

## Standard collection

HÅG SoFi 7310\* black frame Black aluminium and black plastic parts. Shown here in fabric Remix RMX 183. High Back. Headrest optional.

HÅG SoFi 7310\* black frame Black aluminium and black plastic parts. Here shown in fabric Remix RMX 183. High back.