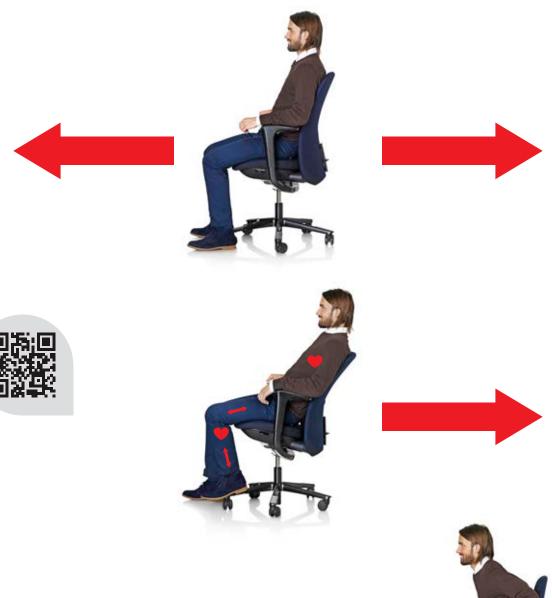

Movement is life. Natural, nourishing, healing. But as our working days include more sitting, movement and variation – when sitting – has become vital.

At the core of a HÅG chair our unique BalancedMovementMechanism<sup>™</sup> works to intuitively keep you in balanced motion. A HÅG chair inspires you to vary your postures. Not only your body and arms, but your legs also. Often they remain static with feet parked at the floor. And as the legs are essential for the blood circulation this affects your entire system. It also affects your creativity and work performance. In a HÅG chair you cannot avoid moving your feet.

## BALANCE IS THE BEST STARTING POINT FOR MOVEMENT

A centrally placed tilting point intuitively keeps you in balanced and continuous motion.

As the seat and the backrest are linked together, the seat front rises when you lean backwards and stimulates your ankle movement.

The seat lowers as you lean forward to work. Keeping you awake, alert, collected, creative, animated... All that you have to be during a workday.