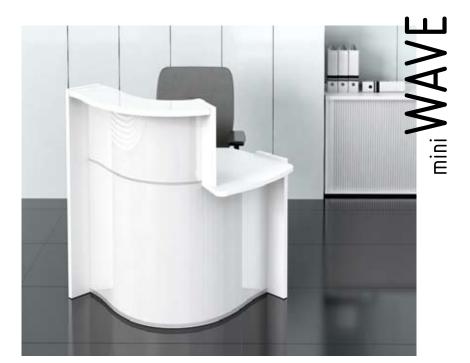

The wave reception was created with both enormous and compact office spaces in mind. This brilliant design synchronizes its functionality and esthetic properties.

1019 mm / 40 1/8"

LUV32

3936 mm / 155 1/8" 73 - HIGH GLOSS WHITE 67 - WHITE PASTEL

The wave reception was created with both enormous and compact office spaces in mind. This brilliant design synchronizes its functionality and esthetic properties.