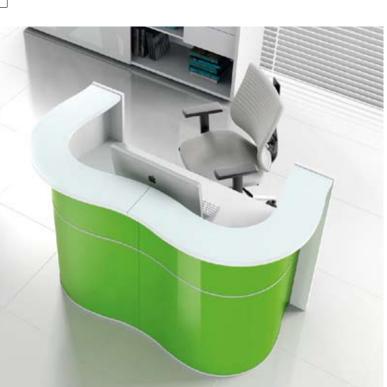

The wave reception was created with both enormous and compact office spaces in mind. This brilliant design synchronizes its functionality and esthetic properties.

1019 mm / 40 1/8"

LUV32

3936 mm / 155 1/8" 73 - HIGH GLOSS WHITE 67 - WHITE PASTEL

## WAVE

LUV30L

The outstanding traits of the WAVE include it's vibrant and live colors in an abundant variety of burgundy, white, green, orange. Individual spases are colorfully defined since the Wave's ability to blend into any office space is unequivocal. A wide array of modular elements optimizes the flexibility of arrangments in all situations.

The wave reception was created with both enormous and compact office spaces in mind. This brilliant design synchronizes its functionality and esthetic properties.