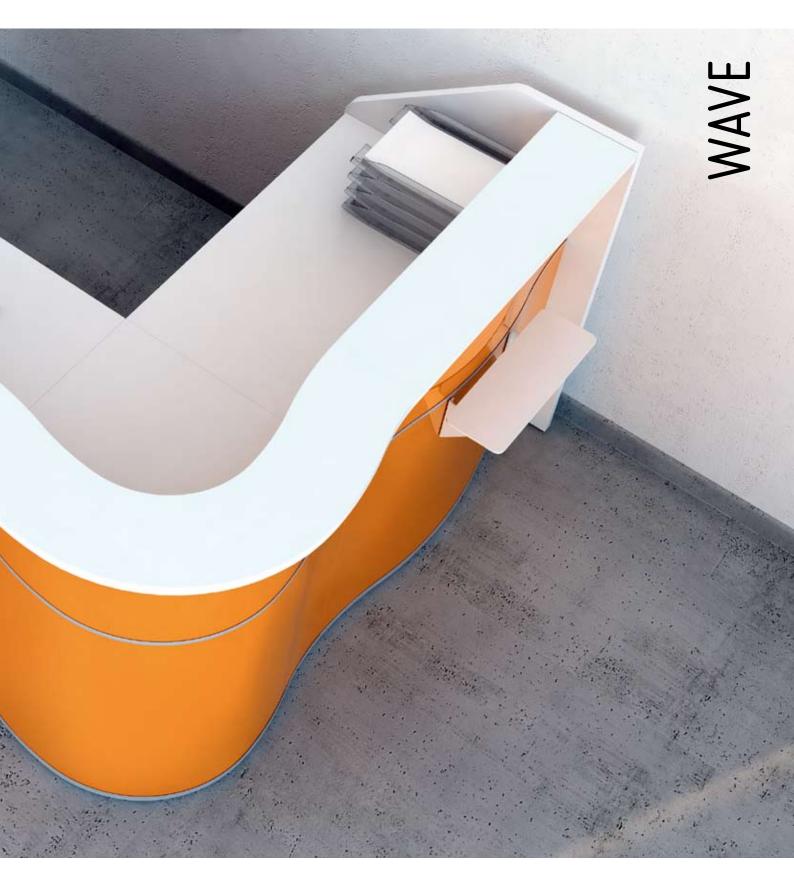

## WAVE

LUV30L

The outstanding traits of the WAVE include it's vibrant and live colors in an abundant variety of burgundy, white, green, orange. Individual spases are colorfully defined since the Wave's ability to blend into any office space is unequivocal. A wide array of modular elements optimizes the flexibility of arrangments in all situations.