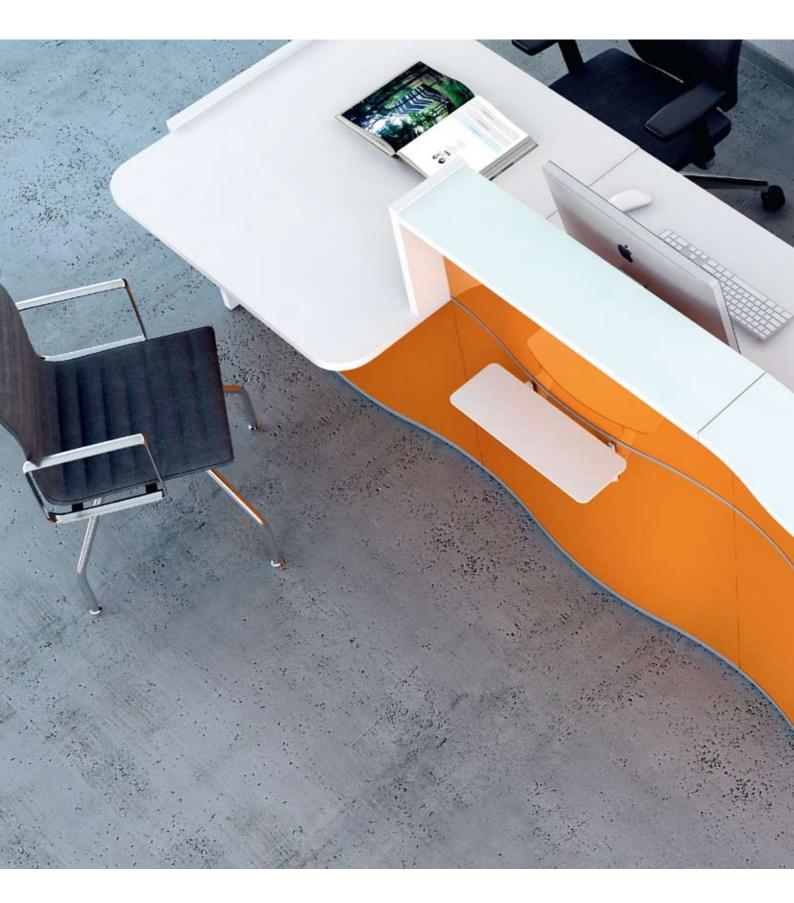

## WAVE

LUV30L

The outstanding traits of the WAVE include it's vibrant and live colors in an abundant variety of burgundy, white, green, orange. Individual spases are colorfully defined since the Wave's ability to blend into any office space is unequivocal. A wide array of modular elements optimizes the flexibility of arrangments in all situations.