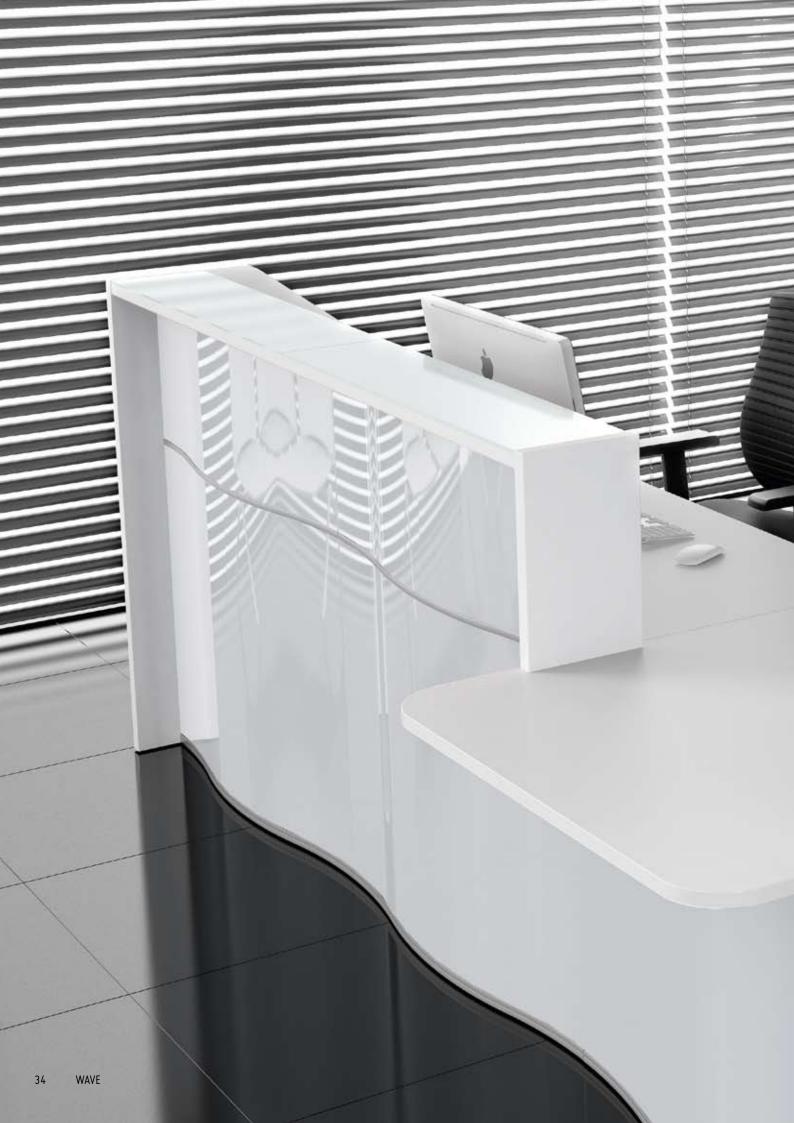

The wave reception was created with both enormous and compact office spaces in mind. This brilliant design synchronizes its functionality and esthetic properties.

1019 mm / 40 1/8"

LUV32

3936 mm / 155 1/8" 73 - HIGH GLOSS WHITE 67 - WHITE PASTEL

The wave reception was created with both enormous and compact office spaces in mind. This brilliant design synchronizes its functionality and esthetic properties.