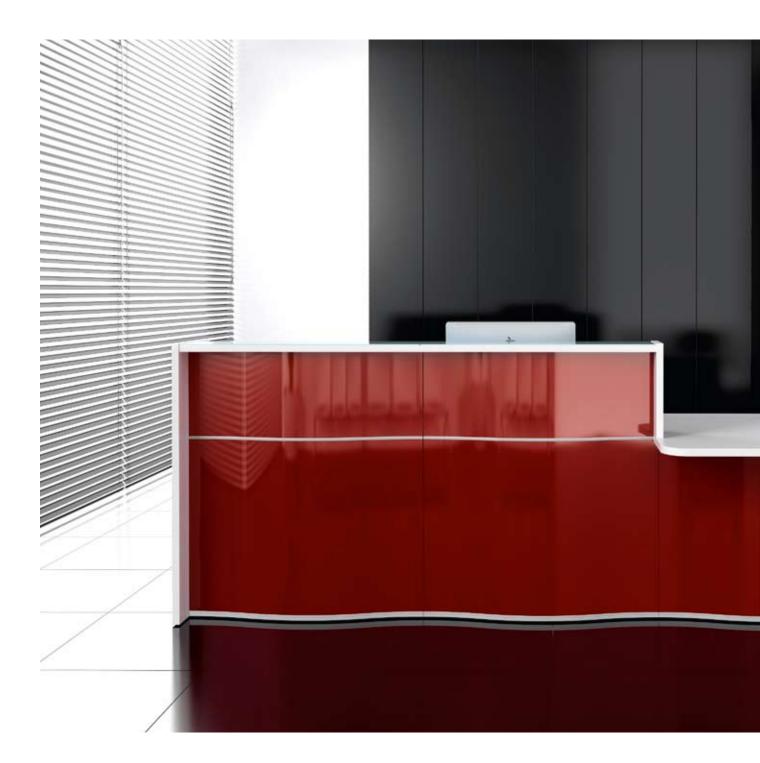

## WAVE

LUV30L

The outstanding traits of the WAVE include it's vibrant and live colors in an abundant variety of burgundy, white, green, orange. Individual spases are colorfully defined since the Wave's ability to blend into any office space is unequivocal. A wide array of modular elements optimizes the flexibility of arrangments in all situations.