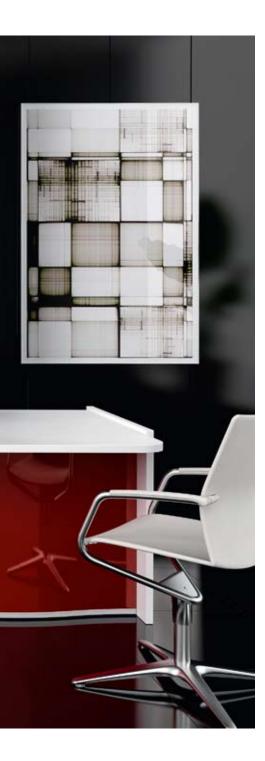

The wave reception was created with both enormous and compact office spaces in mind. This brilliant design synchronizes its functionality and esthetic properties.

1019 mm / 40 1/8"

LUV32

3936 mm / 155 1/8" 73 - HIGH GLOSS WHITE 67 - WHITE PASTEL

The wave reception was created with both enormous and compact office spaces in mind. This brilliant design synchronizes its functionality and esthetic properties.