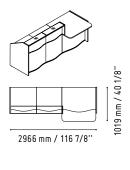

The wave reception was created with both enormous and compact office spaces in mind. This brilliant design synchronizes its functionality and esthetic properties.

1019 mm / 40 1/8"

LUV32

3936 mm / 155 1/8" 73 - HIGH GLOSS WHITE 67 - WHITE PASTEL